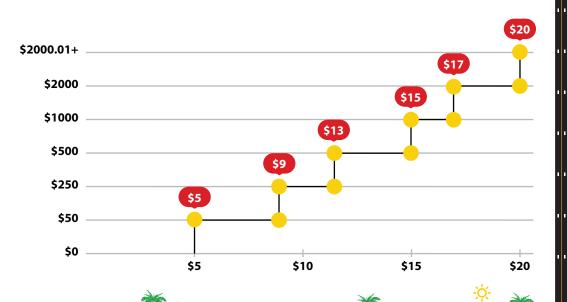

Receive a 10-digit MTCN tracking number on your receipt as proof of payment.

| For Cash & Debit card |               |                |                  |                    |             |  |  |  |
|-----------------------|---------------|----------------|------------------|--------------------|-------------|--|--|--|
| \$0-\$50              | \$50.01-\$250 | \$250.01-\$500 | \$500.01-\$1,000 | \$1,000.01-\$2,000 | \$2000.01 + |  |  |  |
| <b>\$5</b>            | <b>\$9</b>    | <b>\$13</b>    | <b>\$15</b>      | <b>\$17</b>        | <b>\$20</b> |  |  |  |