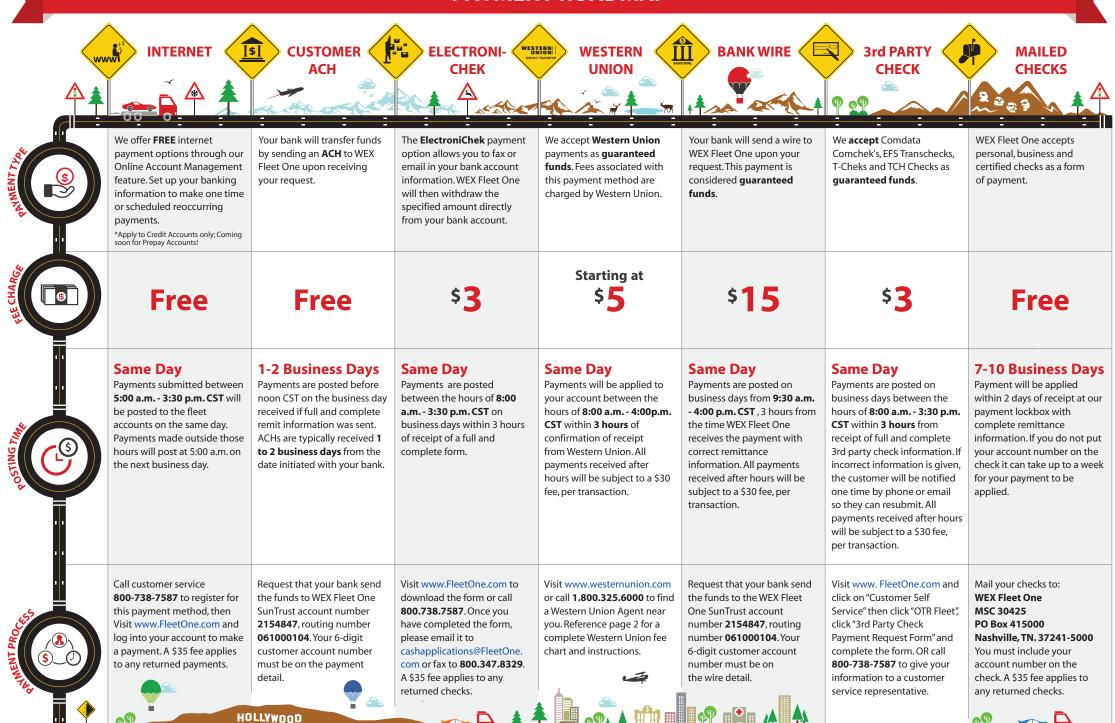

# **PAYMENT ROADMAP**



# **Western Union Pricing**

To successfully make a **WESTERN UNION** payment, please follow the instructions below:



Visit your closest Western Union Agent location. With over **44,000** locations, one is always nearby! To find an Agent location:

- · Visit westernunion.com
- Call 1-800-325-6000, press 2



Fill out the BLUE Payments form with:

- FLEETONE OTR or FLTRTN
- · Reference your six digit account number



Pay your bill with cash or debit card only.



Receive a 10-digit MTCN tracking number on your receipt as proof of payment.

| For Cash & Debit card |               |                |                  |                    |             |  |  |  |
|-----------------------|---------------|----------------|------------------|--------------------|-------------|--|--|--|
| \$0-