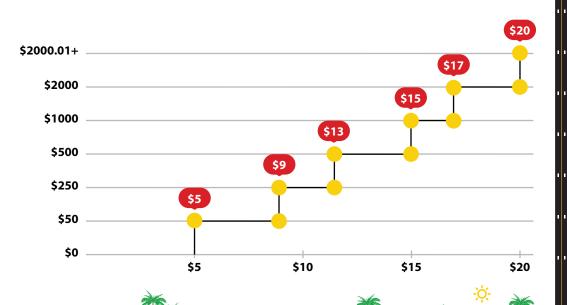

Receive a 10-digit MTCN tracking number on your receipt as proof of payment.

| For Cash & Debit card |               |                |                  |                    |             |  |  |  |
|-----------------------|---------------|----------------|------------------|--------------------|-------------|--|--|--|
| \$0-\$50              | \$50.01-\$250 | \$250.01-\$500 | \$500.01-\$1,000 | \$1,000.01-\$2,000 | \$2000.01 + |  |  |  |
| <b>\$5</b>            | <b>\$9</b>    | <b>\$13</b>    | <b>\$15</b>      | <b>\$17</b>        | <b>\$20</b> |  |  |  |